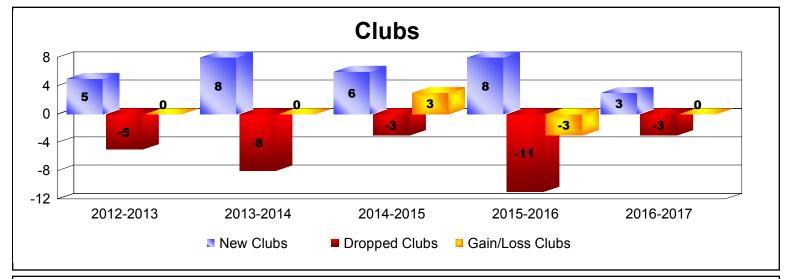

District 321 E

As of June 2017 Cumulative

| Year      | New<br>Clubs | Dropped<br>Clubs | Gain/<br>Loss<br>Clubs | New<br>Members | Charter<br>Members | Reinstate<br>Members | Transfer<br>Members | Total<br>Member<br>Added | Total<br>Members<br>Dropped | Gain/<br>Loss<br>Members |
|-----------|--------------|------------------|------------------------|----------------|--------------------|----------------------|---------------------|--------------------------|-----------------------------|--------------------------|
| 2012-2013 | 5            | -5               | 0                      | 203            | 115                | 203                  | 13                  | 534                      | -555                        | -21                      |
| 2013-2014 | 8            | -8               | 0                      | 253            | 211                | 81                   | 8                   | 553                      | -592                        | -39                      |
| 2014-2015 | 6            | -3               | 3                      | 644            | 175                | 127                  | 6                   | 952                      | -392                        | 560                      |
| 2015-2016 | 8            | -11              | -3                     | 292            | 226                | 64                   | 22                  | 604                      | -853                        | -249                     |
| 2016-2017 | 3            | -3               | 0                      | 502            | 108                | 26                   | 18                  | 654                      | -404                        | 250                      |
| Average   | 6            | -6               | 0                      | 379            | 167                | 100                  | 13                  | 659                      | -559                        | 100                      |