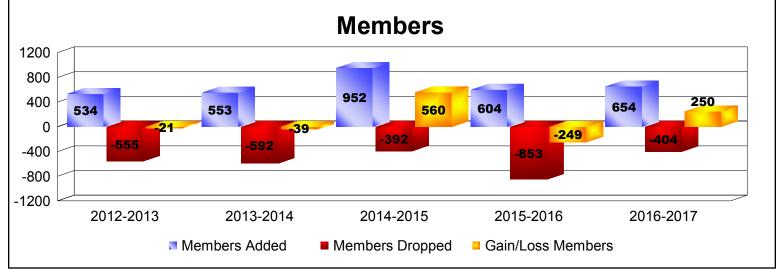

District 321 E

As of June 2017 Cumulative

| Year      | New<br>Clubs | Dropped<br>Clubs | Gain/<br>Loss<br>Clubs | New<br>Members | Charter<br>Members | Reinstate<br>Members | Transfer<br>Members | Total<br>Member<br>Added | Total<br>Members<br>Dropped | Gain/<br>Loss<br>Members |
|-----------|--------------|------------------|------------------------|----------------|--------------------|----------------------|---------------------|--------------------------|-----------------------------|--------------------------|
| 2012-2013 | 5            | -5               | 0                      | 203            | 115                | 203                  | 13                  | 534                      | -555                        | -21                      |
| 2013-2014 | 8            | -8               | 0                      | 253            | 211                | 81                   | 8                   | 553                      | -592                        | -39                      |
| 2014-2015 | 6            | -3               | 3                      | 644            | 175                | 127                  | 6                   | 952                      | -392                        | 560                      |
| 2015-2016 | 8            | -11              | -3                     | 292            | 226                | 64                   | 22                  | 604                      | -853                        | -249                     |
| 2016-2017 | 3            | -3               | 0                      | 502            | 108                | 26                   | 18                  | 654                      | -404                        | 250                      |
| Average   | 6            | -6               | 0                      | 379            | 167                | 100                  | 13                  | 659                      | -559                        | 100                      |